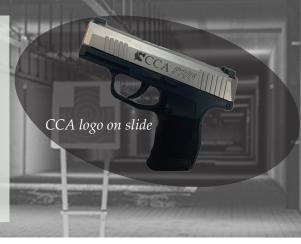

## **CCA TEXAS** A Special Gift for New **CCA** Texas LIFE MEMBERS

For a limited time a new CCA Texas Life Member (\$1,000 + \$50 shipping) can receive a custom Sig Sauer P365 9mm nitron micro-compact pistol with CCA logo. It's featured with a polymer grip, stainless slide, sig xray-3 day/night sights and comes with two 10-round magazines.

It has an overall length of 5.8", height of 4.3", width of 1" and weight of 17.8 oz. MSRP: \$800. Tax deductible amount \$144.